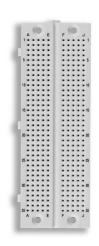

## GS-351

## Solderless Breadboard, 350 Tie-Points

## Solderless Breadboards

Gold plated phosphor bronze contacts

**ABS** plastic

| Specifications         |                          |
|------------------------|--------------------------|
| Туре                   | Solderless<br>breadboard |
| Tie-Points             | 350                      |
| Terminal Clips         | 70                       |
| Breadboard<br>Material | ABS                      |
| Spring Clip            | Nickel plated            |
| Material               | phosphor bronze          |
| Length                 | 4 in                     |
| Width                  | 1.375 in                 |
| Depth                  | 8 mm (0.33 in)           |
| Assembly               | NA                       |
| Current Capacity       | 1.5 A, 36 V              |
| 16-Pin IC capacity     | 4                        |
|                        |                          |

## Overview:

The Global Specialties GS Series of breadboards connect easily by way of molded key tabs to other GS Series breadboards or bus strips. Most breadboards come with red and blue lines indicating continuity and allow for convenient and easy viewing of circuit connections. Use bus strips for signal and power connections in breadboarding experiments and circuit design. GS breadboards are made of ABS plastic with gold plated phosphor bronze contacts.