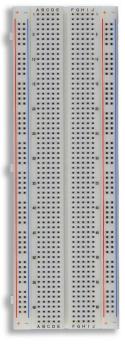

## Solderless Breadboards

Gold plated phosphor bronze contacts

**ABS** plastic

## Solderless Breadboard, 830 Tie-Points, with Bus Strip

| Specifications          |                               |
|-------------------------|-------------------------------|
| Туре                    | Solderless<br>breadboard      |
| Tie-Points              | 830                           |
| Terminal Clips          | 166                           |
| Breadboard<br>Material  | ABS                           |
| Spring Clip<br>Material | Nickel plated phosphor bronze |
| Length                  | 6.5 in                        |
| Width                   | 2.125 in                      |
| Depth                   | 8 mm (0.33 in)                |
| Assembly                | NA                            |
| <b>Current Capacity</b> | 1.5 A, 36 V                   |
| 16-Pin IC capacity      | 7                             |

## Overview:

The Global Specialties GS Series of breadboards connect easily by way of molded key tabs to other GS Series breadboards or bus strips. Most breadboards come with red and blue lines indicating continuity and allow for convenient and easy viewing of circuit connections. Use bus strips for signal and power connections in breadboarding experiments and circuit design. GS breadboards are made of ABS plastic with gold plated phosphor bronze contacts.